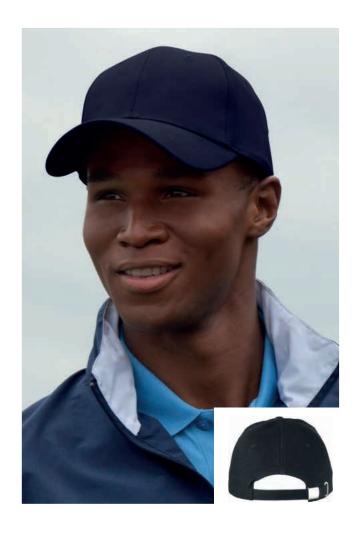

### PREMIUM TWILL 6 PANEL CAP GVA/0777

A classic and bestseller - all in one! Premium cap made of heavy brushed cotton twill fabric. For anyone that wants a high quality, classic style. Perfect for embroidery, print or relabeling. One size with regulation cotton strap. Metal buckle in mat silver with press stud. 6 embroidered eyelets. Sandwich peak in self color. Oeko-Tex certified. Tear away brand label, separate care label.

- 100% Cotton
- Fabric Weight: 260 g/m²
- Heavy brushed twill
- Metal buckle and regulation strap at the back
- Tear away brand label, separate care label
- Colors: Black, Navy