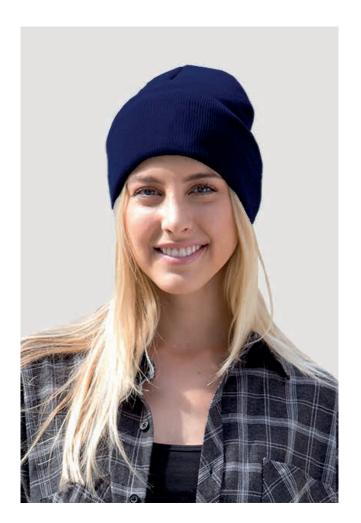

### PREMIUM SOFT-TOUCH BEANIE GVA/0183

Premium timeless fold-over beanie. Soft-touch acrylic quality and double layer construction guarantee comfort and warm. Ideal for outdoor activities or workwear. Easy to customize with embroidery, patch or loop label. Possible to relabel due to tear-away brand label inside. Separate care label. Tubular shape.

- 100% Soft-Touch Acrylic
- Product Weight: 70 g
- Tubular shape, no stitching at the back
- Double knit
- Cuffed design
- Colors: Black, Navy