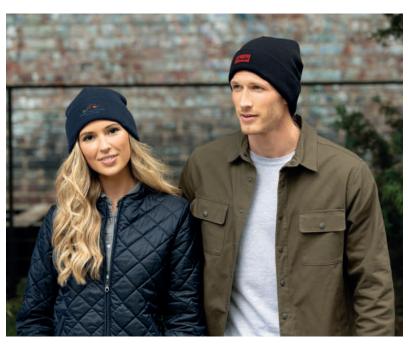

### PREMIUM SOFT-TOUCH BEANIE GVA/0183

Premium timeless fold-over beanie. Soft-touch acrylic quality and double layer construction guarantee comfort and warm. Ideal for outdoor activities or workwear. Easy to customize with embroidery, patch or loop label. Possible to relabel due to tear-away brand label inside. Separate care label. Tubular shape.

- 100% Soft-Touch Acrylic
- Product Weight: 70 g
- Tubular shape, no stitching at the back
- Double knit
- Cuffed design
- Colors: Black, Navy