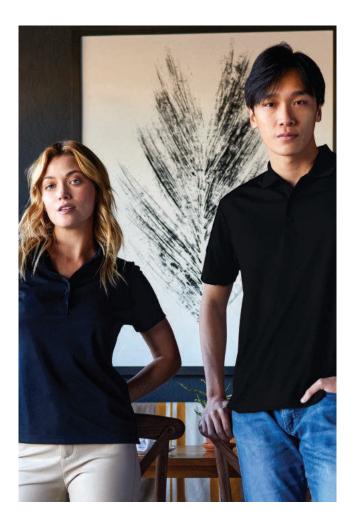

#### MARCO POLO TVA/2000

Discover the riches of the value-priced Marco Polo. 100% performance polyester mesh, is soft to the touch, wicks moisture for comfort, and holds its construction over multiple washes. Quality details include a no-curl rib-knit collar and three button placket. Oeko-Tex certified. Brand label transferred inside neck.

- 100% Performance Polyester
- Fabric weight: 145 g/m²
- · Close hole mesh, moisture-wicking
- Same color buttons
- Unisex style
- Sizes XS 3XL
- · Colors: Black, Navy, Royal, White