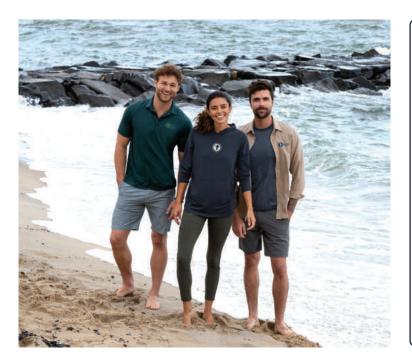

## PREMIUM HEAVY HOODIE TVA/3200

This will be your new favourite hoodie. Premium heavy hoodie, modern style with extraordinary softness and supreme printability. Maximum comfort with warm, brushed inside fabric. Extra smooth surface thanks to enzyme treatment. Metal accessories, double layer hood and back yoke designed for premium look. No label at neck for enhanced customization. Oeko-Tex certified. Tear away brand label and separate care label at the side.

#### MARCO POLO TVA/2000

Discover the riches of the value-priced Marco Polo. 100% performance polyester mesh, is soft to the touch, wicks moisture for comfort, and holds its construction over multiple washes. Quality details include a no-curl rib-knit collar and three button placket. Oeko-Tex certified. Brand label transferred inside neck.