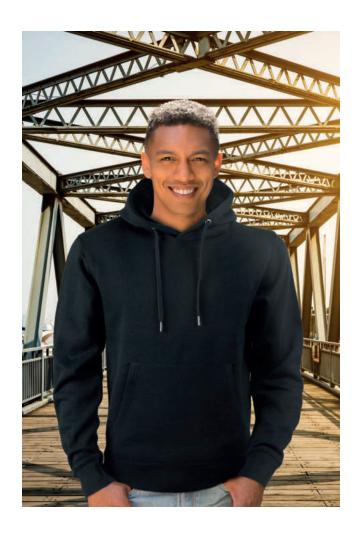

## PREMIUM HEAVY HOODIE TVA/3200

This will be your new favourite hoodie. Premium heavy hoodie, modern style with extraordinary softness and supreme printability. Maximum comfort with warm, brushed inside fabric. Extra smooth surface thanks to enzyme treatment. Metal accessories, double layer hood and back yoke designed for premium look. No label at neck for enhanced customization. Oeko-Tex certified. Tear away brand label and separate care label at the side.

- 80% Cotton 20% Polyester
- Fabric weight: 320 g/m<sup>2</sup>
- Brushed inside for warm and comfort
- Metal eyelets, cotton drawcords with metal ending
- Unisex style
- Sizes XS 3XL
- Colors: Black, Navy