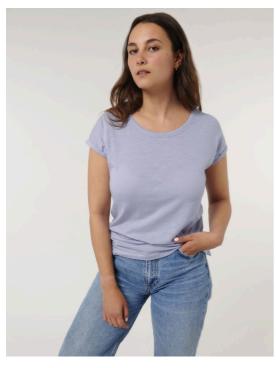

# Stella Rounder Slub STTW112

Medium Fit XS XL

130 GSM

#### Details

- Dolman sleeve
- Self fabric binding at neck collar with narrow double topstitch
- Sleeve hem rolled up with bartacks
- Bottom hem with narrow double topstitch
- Slit at side seams

#### Composition

Shell - Slub Single Jersey 100% Cotton - Organic Ring Spun Combed - 130 GSM Panel washed