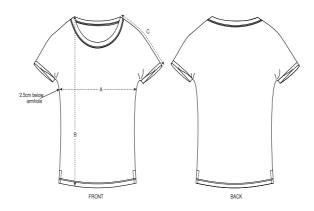

### Size Guide

|   | Sizes         | XS   | S  | М  | L    | XL |
|---|---------------|------|----|----|------|----|
| Α | Half Chest    | 45.5 | 48 | 51 | 54   | 57 |
| В | Body Length   | 62   | 64 | 66 | 68   | 69 |
| С | Sleeve Length | 19.5 | 20 | 21 | 21.5 | 22 |