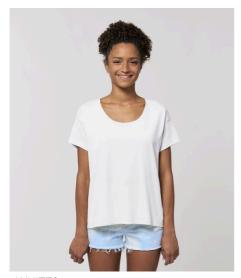

# STELLA CHILLER

# The women's scoop neck relaxed fit t-shirt

Single Jersey 100% Organic ring-spun combed cotton 120 GSM

- Set-in sleeve
- Dropped shoulder
- 1x1 rib at neck collar
- Inside back neck tape in single jersey
- Sleeve hem and bottom hem with narrow double topstitch