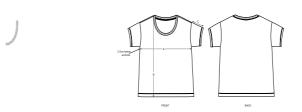

# The women's scoop neck relaxed fit t-shirt

Single Jersey 100% Organic ring-spun combed cotton 120 GSM

- Set-in sleeve
- Dropped shoulder
- 1x1 rib at neck collar
- Inside back neck tape in single jersey
- Sleeve hem and bottom hem with narrow double topstitch

## Size guide

|   | SIZES         | XS | S    | М    | L    | XL   |
|---|---------------|----|------|------|------|------|
| Α | Half Chest    | 46 | 48.5 | 51.5 | 54.5 | 57.5 |
| В | Body Length   | 58 | 60   | 62   | 64   | 65   |
| С | Sleeve Length | 11 | 11   | 12   | 12   | 13   |