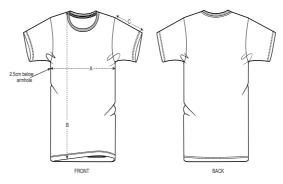

### Size Guide

|   | Sizes         | XXS  | XS   | S    | М    | L    | XL   | XXL  | 3XL  |
|---|---------------|------|------|------|------|------|------|------|------|
| А | Half Chest    | 43.5 | 46   | 49   | 52   | 55   | 58   | 61   | 64   |
| В | Body Length   | 64   | 66   | 69   | 72   | 74   | 76   | 78   | 80   |
| С | Sleeve Length | 19   | 19.5 | 20.5 | 21.5 | 22.5 | 22.5 | 23.5 | 24.5 |