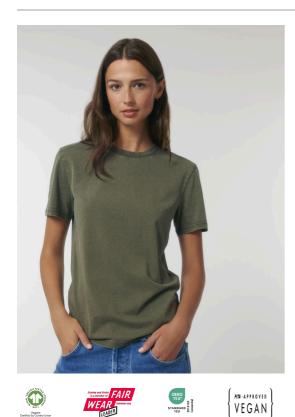

### The unisex garment dyed t-shirt

#### Medium Fit

XXS 3XL

#### Details

- Set-in sleeve
- 1x1 rib at neck collar
- Inside back neck tape in self fabric
- Sleeve hem and bottom hem with wide double needle topstitch
- Slight shading on seams to give washed look
- Garment dyed product, each garment may vary in appearance, colour may bleed, follow our care label
- For suitable print techniques, please download our printing guide

#### Composition

Shell - Single Jersey 100% Cotton - Organic Ring Spun Combed - 155 GSM Garment washed , Garment dyed