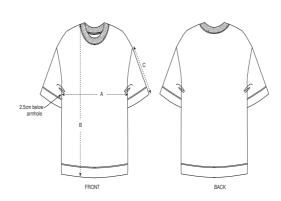

# s7anley/s7ella

Size Guide

|   | Sizes         | XXS | XS   | S  | М  | L  | XL   | XXL | 3XL  |
|---|---------------|-----|------|----|----|----|------|-----|------|
| А | Half Chest    | 52  | 54.5 | 57 | 60 | 63 | 66   | 69  | 72   |
| В | Body Length   | 62  | 64   | 66 | 70 | 73 | 75   | 77  | 79   |
| С | Sleeve Length | 11  | 11.5 | 12 | 14 | 16 | 17.5 | 19  | 20.5 |