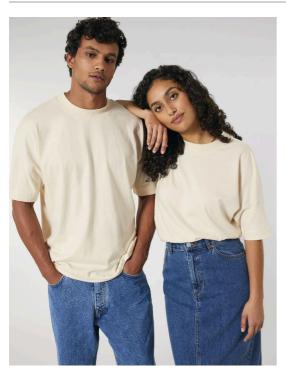

## The unisex oversized high neck T-shirt

XXS 3XL

#### Oversized

- Details
- Set-in sleeve • Dropped shoulder
- Wide 1x1 rib neck collar with single topstitch
- Inside back neck tape in self fabric
- Sleeve hem and bottom hem with wide double topstitch