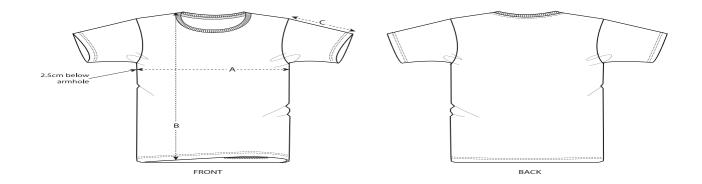

# Size Guide

|   | Sizes         | XXS  | XS   | S    | М    | L    | XL   | XXL  | 3XL  |
|---|---------------|------|------|------|------|------|------|------|------|
| А | Half Chest    | 43.5 | 46   | 49   | 52   | 55   | 58   | 61   | 64   |
| В | Body Length   | 64   | 66   | 69   | 72   | 74   | 76   | 78   | 80   |
| С | Sleeve Length | 19   | 19.5 | 20.5 | 21.5 | 22.5 | 22.5 | 23.5 | 24.5 |