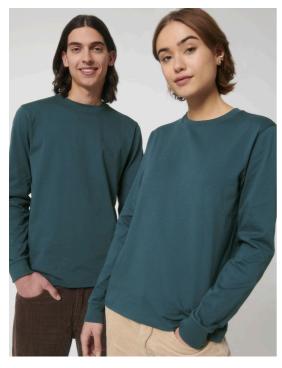

# The unisex's dry handfeeling long sleeve t-shirt

Medium Fit XXS 3XL 200 GSM

#### Details

- Set-in sleeve
- 1x1 rib at neck collar and sleeve hem
- Inside back neck tape in self fabric
- Bottom hem with wide double topstitch

#### Composition

Shell - Single Jersey 100% Cotton - Organic Ring Spun Combed - 200 GSM Dry Handfeel