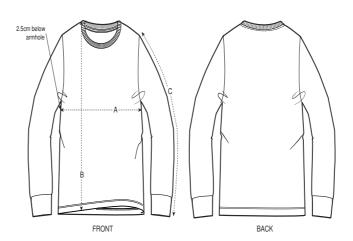

### Size Guide

|   | Sizes         | XXS  | XS | S    | М    | L    | XL   | XXL  | 3XL  |
|---|---------------|------|----|------|------|------|------|------|------|
| Α | Half Chest    | 44.5 | 47 | 48.5 | 51.5 | 54.5 | 57.5 | 60.5 | 63.5 |
| В | Body Length   | 63   | 65 | 70   | 73   | 75   | 77   | 79   | 81   |
| С | Sleeve Length | 60   | 63 | 65.5 | 66.5 | 67.5 | 68.5 | 69.5 | 70.5 |