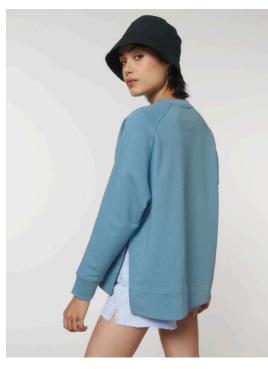

## The women's oversized crew neck sweatshirt

Oversized

XS XXL

300 GSM

#### Details

- Raglan sleeve
- 1x1 rib at neck collar and sleeve hem
- Self fabric at bottom hem
- Inside herringbone back neck tape
- Slit at side seams with single herringbone facing
- Self fabric half moon at back neck
- Single needle topstitch on all seams
- Back length is longer than front length