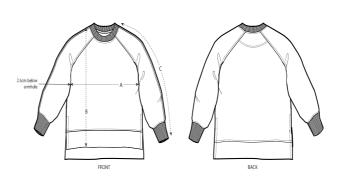

#### Details

- Raglan sleeve
- 1x1 rib at neck collar and sleeve hem
- Self fabric at bottom hem
- Inside herringbone back neck tape
- Slit at side seams with single herringbone facing
- Self fabric half moon at back neck
- Single needle topstitch on all seams
- Back length is longer than front length

## **Essential Heathers**

Size Guide

|   | Sizes         | XS   | S    | М  | L    | XL   | XXL  |
|---|---------------|------|------|----|------|------|------|
| А | Half Chest    | 62.5 | 65   | 68 | 71   | 74   | 77   |
| В | Body Length   | 63   | 65   | 67 | 69   | 70   | 71   |
| С | Sleeve Length | 68.5 | 70.5 | 72 | 73.5 | 74.5 | 75.8 |
|   |               |      |      |    |      |      |      |