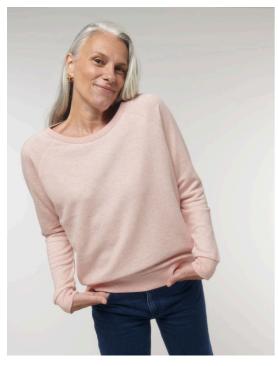

#### The women's relaxed fit sweatshirt

Relaxed Fit XS XXL

#### 300 GSM

#### Details

- Raglan sleeve
- 1x1 rib at neck collar, sleeve hem and bottom hem
- Inside herringbone back neck tape
- Self fabric half moon at back neck

#### Composition

Shell - French Terry 85% Cotton - Organic Ring Spun Combed , 15% Polyester - Recycled - 300 GSM Fabric washed , Light sueded