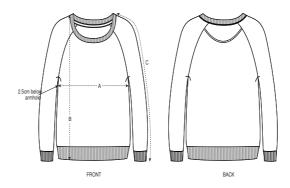

## Size Guide

|   | Sizes         | XS   | S  | М    | L    | XL | XXL  |
|---|---------------|------|----|------|------|----|------|
| Α | Half Chest    | 52.5 | 55 | 58   | 61   | 64 | 67   |
| В | Body Length   | 60   | 62 | 64   | 66   | 67 | 68   |
| С | Sleeve Length | 64.8 | 66 | 67.5 | 68.8 | 70 | 71.2 |