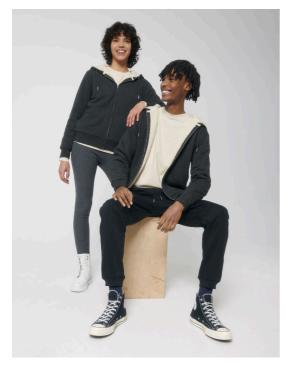

## The unisex sherpa lined zip-thru hoodie sweatshirt

Medium Fit XXS 3XL 300 GSM

#### Details

- Set-in sleeve
- Lined hood in recycled sherpa
- Round drawcords in matching body colour with metal tipping
- Metal eyelets
- Inside herringbone back neck tape in greige colour
- Self fabric half moon at back neck
- Covered metal zip at center front
- 1x1 rib at sleeve hem and bottom hem
- Armhole, sleeve hem and bottom hem with twin needle topstitch
- Kangaroo pocket at front
- Fully lined with recycled sherpa
- Inside chest pocket
- Inside invisible zip at bottom hem for easy decoration

### Composition

Shell - French Terry

85% Cotton - Organic Ring Spun Combed , 15% Polyester - Recycled - 300 GSM

Fabric washed , Light sueded

Lining - Sherpa

100% Polyester - Recycled