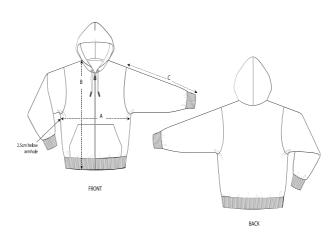

#### Details

- Set-in sleeve
- Double layered hood in self fabric
- Round drawcords in matching body colour with metal tipping
- Metal zipper and eyelets
- Herringbone tape at inside back neck and at inside of zipper
- Self fabric half moon at back neck
- 2x2 rib at sleeve hem and bottom hem
- Armhole, sleeve hem and bottom hem with twin needle topstitch
- Kangaroo pocket at front

## **Essential Heathers**

Size Guide

|   | Sizes         | XXS  | XS   | S    | М  | L    | XL | XXL  | 3XL  |
|---|---------------|------|------|------|----|------|----|------|------|
| А | Half Chest    | 51.5 | 54   | 56.5 | 59 | 62   | 65 | 68   | 71   |
| В | Body Length   | 64   | 66   | 68.5 | 74 | 77   | 79 | 81   | 83   |
| С | Sleeve Length | 58.5 | 59.5 | 62.5 | 65 | 66.5 | 68 | 69.5 | 69.5 |