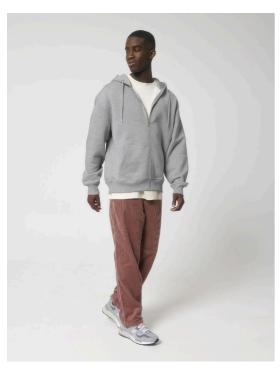

## The unisex heavy relaxed zip-thru sweatshirt

## Relaxed Fit

XXS 3XL

500 GSM

#### Details

- Set-in sleeve
- Double layered hood in self fabric
- Round drawcords in matching body colour with metal tipping
- Metal zipper and eyelets
- Herringbone tape at inside back neck and at inside of zipper
- Self fabric half moon at back neck
- 2x2 rib at sleeve hem and bottom hem
- Armhole, sleeve hem and bottom hem with twin needle topstitch
- Kangaroo pocket at front