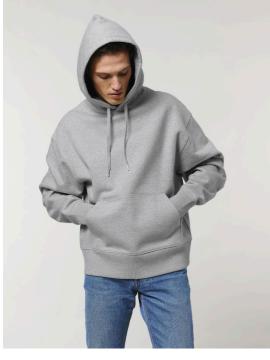

## The unisex heavy relaxed hoodie sweatshirt

Relaxed Fit XXS 3XL

500 GSM

#### Details

- Set-in sleeve
- Double layered hood in self fabric
- Flat drawcords in matching body colour with metal tipping
- Metal eyelets
- Inside single jersey back neck tape
- Self fabric half moon at back neck
- Single needle topstitch at neckline and along hood opening
- 2x2 rib at sleeve hem and bottom hem
- Armhole, sleeve hem and bottom hem with twin needle topstitch
- Kangaroo pocket at front

#### Composition

Shell - Brushed 100% Cotton - Organic Ring Spun Combed - 500 GSM Fabric washed , Light sueded