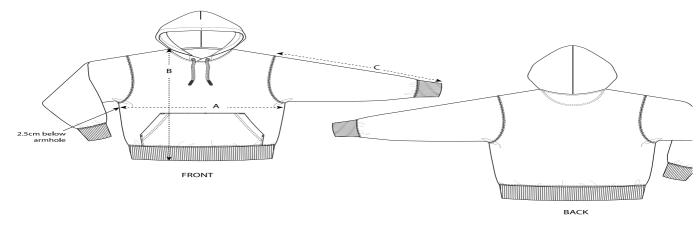

### Size Guide

|   | Sizes         | XXS  | XS   | S    | М  | L    | XL | XXL  | 3XL  |
|---|---------------|------|------|------|----|------|----|------|------|
| Α | Half Chest    | 51.5 | 54   | 56.5 | 59 | 62   | 65 | 68   | 71   |
| В | Body Length   | 62   | 64   | 67   | 71 | 74   | 76 | 78   | 80   |
| С | Sleeve Length | 58.5 | 59.5 | 62.5 | 65 | 66.5 | 68 | 69.5 | 69.5 |