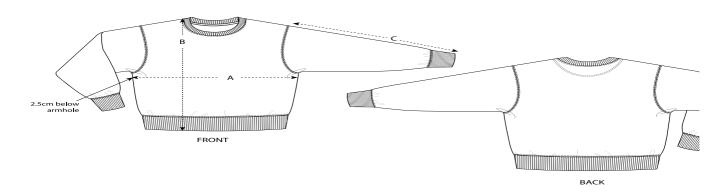

### Size Guide

|   | Sizes         | XXS  | XS   | S    | М  | L    | XL | XXL  | 3XL  |
|---|---------------|------|------|------|----|------|----|------|------|
| Α | Half Chest    | 51.5 | 54   | 56.5 | 59 | 62   | 65 | 68   | 71   |
| В | Body Length   | 62   | 64   | 67   | 71 | 74   | 76 | 78   | 80   |
| С | Sleeve Length | 58.5 | 59.5 | 62.5 | 65 | 66.5 | 68 | 69.5 | 69.5 |