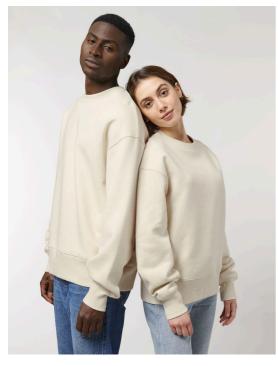

# The unisex heavy relaxed crewneck sweatshirt

Relaxed Fit XXS 3XL

500 GSM

#### Details

- Set-in sleeve
- 2x2 rib at neck collar, sleeve hem and bottom hem
- Inside single jersey back neck tape
- Self fabric half moon at back neck
- Armhole, sleeve hem and bottom hem with twin needle topstitch

#### Composition

Shell - Brushed 100% Cotton - Organic Ring Spun Combed - 500 GSM Fabric washed , Light sueded