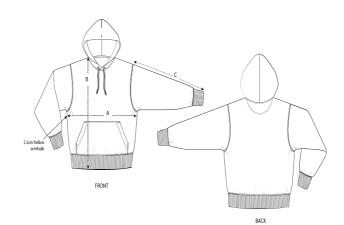

### Size Guide

|   | Sizes         | XXS  | XS   | S    | М  | L    | XL | XXL  | 3XL  |
|---|---------------|------|------|------|----|------|----|------|------|
| Α | Half Chest    | 51.5 | 54   | 56.5 | 59 | 62   | 65 | 68   | 71   |
| В | Body Length   | 62   | 63   | 66   | 70 | 72   | 74 | 76   | 79   |
| C | Sleeve Length | 57.5 | 58.5 | 61.5 | 64 | 65.5 | 67 | 68.5 | 68.5 |