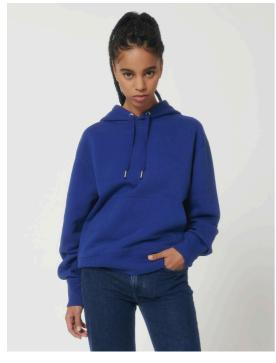

### The unisex relaxed hoodie sweatshirt

Relaxed Fit XXS 3XL

#### Details

- Set-in sleeve
- Double layered hood in self fabric
- Flat drawcords in matching body colour with metal tipping
- Metal eyelets
- Inside herringbone back neck tape
- Self fabric half moon at back neck
- Single needle topstitch at neckline
- 2x2 rib at sleeve hem and bottom hem
- Armhole, sleeve hem, and bottom hem with twin needle topstitch
- Kangaroo pocket at front

#### Composition

Shell - Brushed

85% Cotton - Organic Ring Spun Combed , 15% Polyester - Recycled - 350 GSM Fabric washed , Light sueded