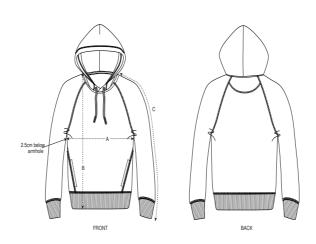

#### Medium Fit

- Details
- Raglan sleeve
- Double layered hood in self fabric
- Round drawcords in matching body colour with metal tipping
- Metal eyelets
- Inside herringbone back neck tape
- Self fabric half moon at back neck • Slanted side seams with pockets
- 1x1 rib at sleeve hem and bottom hem • Flatlock topstitch on all seams

# s7anley/s7ella

Size Guide

|   | Sizes         | XXS  | XS   | S    | М  | L    | XL | XXL  | 3XL  | 4XL  |
|---|---------------|------|------|------|----|------|----|------|------|------|
| А | Half Chest    | 46.5 | 49   | 51.5 | 54 | 57   | 60 | 63   | 66   | 71   |
| В | Body Length   | 63   | 65   | 68   | 72 | 74   | 76 | 78   | 80   | 82   |
| С | Sleeve Length | 69   | 69.5 | 75   | 79 | 80.5 | 82 | 83.5 | 83.5 | 83.5 |
|   |               |      |      |      |    |      |    |      |      |      |
|   |               |      |      |      |    |      |    |      |      |      |