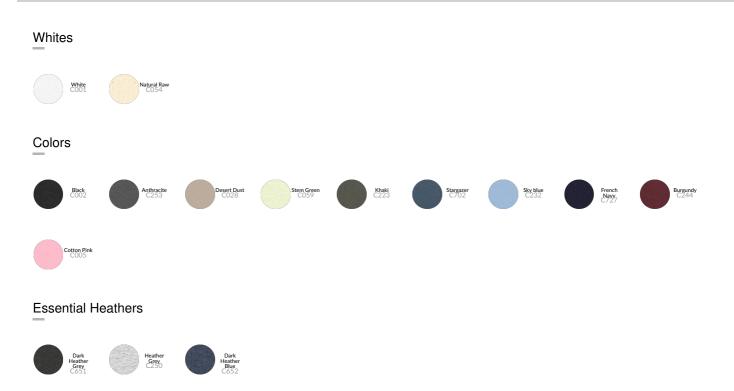

### Composition

Shell - Brushed 85% Cotton - Organic Ring Spun Combed , 15% Polyester - Recycled - 300 GSM Fabric washed , Light sueded