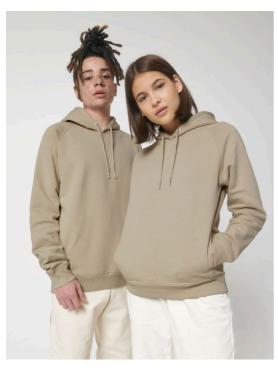

### The unisex side pocket hoodie sweatshirt

XXS 4XL\*

#### Medium Fit

- Details
- Raglan sleeve
- Double layered hood in self fabric
- Round drawcords in matching body colour with metal tipping
- Metal eyelets
- Inside herringbone back neck tape
- Self fabric half moon at back neck • Slanted side seams with pockets
- 1x1 rib at sleeve hem and bottom hem • Flatlock topstitch on all seams