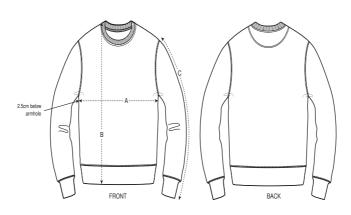

#### Details

- Set-in sleeve
- 1x1 rib at neck collar, sleeve hem and bottom hem
- Inside herringbone back neck tape
- Self fabric half moon at back neck
- Single needle topstitch at neck collar
- Armhole, sleeve hem and bottom hem with twin needle topstitch

### Essential Heathers

Size Guide

|   | Sizes         | XXS  | XS | S    | М  | L    | XL | XXL  | 3XL  | 4XL  | 5XL  |
|---|---------------|------|----|------|----|------|----|------|------|------|------|
| А | Half Chest    | 45.5 | 48 | 50.5 | 53 | 56   | 59 | 62   | 65   | 70   | 75   |
| В | Body Length   | 63   | 65 | 68   | 72 | 74   | 76 | 78   | 80   | 82   | 83   |
| С | Sleeve Length | 61   | 62 | 64.5 | 66 | 67.5 | 69 | 70.5 | 70.5 | 70.5 | 70.5 |