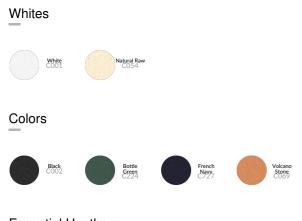

#### Composition

Country of origin

Weaving: Bangladesh Dyeing: Bangladesh Assembly : Bangladesh

Shell - Brushed 85% Cotton - Organic Ring Spun Combed , 15% Polyester - Recycled - 350 GSM Fabric washed , Light sueded