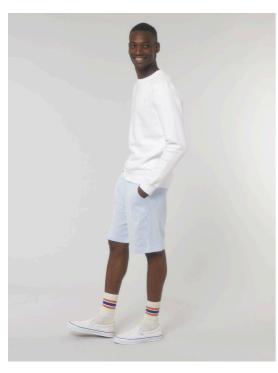

### The iconic unisex crew neck sweatshirt

Fitted

XXS 5XL\*

350 GSM

#### Details

- Set-in sleeve
- 1x1 rib at neck collar, sleeve hem and bottom hem
- Inside herringbone back neck tape
- Self fabric half moon at back neck
- Single needle topstitch at neck collar
- Armhole, sleeve hem and bottom hem with twin needle topstitch