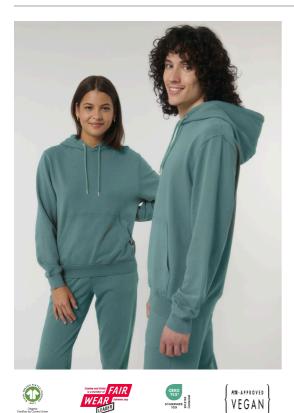

## Medium Fit

XXS 3XL

#### Details

- Set-in sleeve
- Double layered hood in self fabric
- Round drawcords in matching body colour with closed metal tipping
- Metal eyelets
- Inside herringbone back neck tape
- Self fabric half moon at back neck
- 1x1 rib at sleeve hem and bottom hem
- Armhole, sleeve hem and bottom hem with twin needle topstitch
- Kangaroo pocket at front
- Slight shading on seams to give washed look.
- Garment dyed product, each garment may vary in appearance, colour may bleed, follow our care label
- Read carefully print recommendations

### Composition

Shell - French Terry 100% Cotton - Organic Ring Spun Combed - 300 GSM Garment washed , Garment dyed