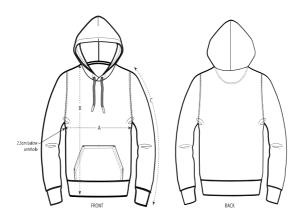

#### Details

- Set-in sleeve
- Double layered hood in self fabric
- Round drawcords in matching body colour with closed metal tipping
- Metal eyelets
- Inside herringbone back neck tape
- Self fabric half moon at back neck
- 1x1 rib at sleeve hem and bottom hem
- Armhole, sleeve hem and bottom hem with twin needle topstitch
- Kangaroo pocket at front
- Slight shading on seams to give washed look.
- Garment dyed product, each garment may vary in appearance, colour may bleed, follow our care label
- Read carefully print recommendations

# Size Guide

|   | Sizes         | XXS  | XS   | S    | М  | L    | XL | XXL  | 3XL |
|---|---------------|------|------|------|----|------|----|------|-----|
| А | Half Chest    | 46   | 49   | 52   | 55 | 58   | 61 | 64   | 67  |
| В | Body Length   | 60.5 | 62.5 | 68   | 72 | 74   | 76 | 78   | 80  |
| С | Sleeve Length | 57   | 59   | 62.5 | 65 | 68.5 | 69 | 69.5 | 70  |