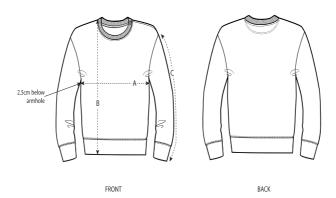

## Size Guide

|   | Sizes         | 6-12 m/68-80cm | 12-18 m/80-86cm | 18-24 m/86-92cm | 24-36 m/92-98cm |
|---|---------------|----------------|-----------------|-----------------|-----------------|
| Α | Half Chest    | 29.5           | 31              | 32.5            | 33.5            |
| В | Body Length   | 32             | 33.5            | 35.5            | 38              |
| С | Sleeve Length | 22             | 22.5            | 24.5            | 27              |