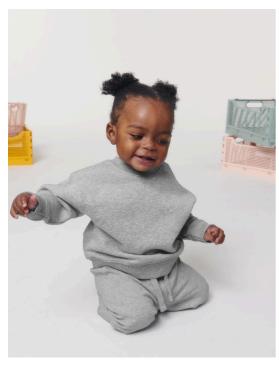

## The iconic babies' crew neck sweatshirt

Medium Fit

6-12 m/68-80cm 24-36 m/92-98cm 280 GSM

#### Details

- Set-in sleeve
- 1x1 rib at neck collar, sleeve hem and bottom hem
- ullet Shoulder placket with 1 snap in matching body colour and 1 hidden snap for easy dressing
- Inside back neck tape in single jersey
- Self fabric half moon at back neck
- Single needle topstitch at neck collar
- Sleeve hem and bottom hem with twin needle topstitch

#### Composition

Shell - French Terry

85% Cotton - Organic Ring Spun Combed , 15% Polyester - Recycled - 280 GSM Fabric washed , Light sueded