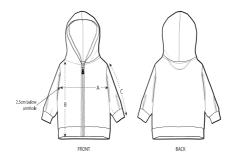

#### Details

- Set-in sleeve
- Lined hood in single jersey
- Single jersey tape at inside back neck and at inside of zipper
- Nylon coil reversed zip at centre front
- Top zip guard and full placket finish at centre front
- Self fabric half moon at back neck
- 1x1 rib at sleeve hem and bottom hem

# Size Guide

|   | Sizes         | 6-12 m/68-80cm | 12-18 m/80-86cm | 18-24 m/86-92cm | 24-36 m/92-98cm |
|---|---------------|----------------|-----------------|-----------------|-----------------|
| Α | Half Chest    | 28.5           | 30              | 31.5            | 32.5            |
| В | Body Length   | 30.5           | 32              | 34              | 36.5            |
| С | Sleeve Length | 23             | 24              | 26              | 28.5            |