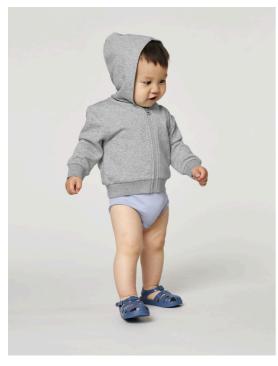

# The babies' zip-thru hoodie

Medium Fit 6-12 m/68-80cm 24-36 m/92-98cm 280 GSM

#### Details

- Set-in sleeve
- Lined hood in single jersey
- Single jersey tape at inside back neck and at inside of zipper
- Nylon coil reversed zip at centre front
- Top zip guard and full placket finish at centre front
- Self fabric half moon at back neck
- 1x1 rib at sleeve hem and bottom hem