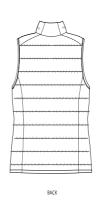

#### Details

- Sleeveless
- High collar
- Reverse nylon zip at center front
- Zipped welt pockets with extra grosgrain puller
- Elastic tape binding at armhole
- Fully quilted
- Side panels for better shape
- Inside seams with binding finish
- Bottom hem with adjustable plastic stopper and elastic cord

#### Size Guide

|   | Sizes       | XS | S  | М  | L  | XL | XXL |
|---|-------------|----|----|----|----|----|-----|
| Α | Half Chest  | 47 | 50 | 53 | 56 | 59 | 62  |
| В | Body Length | 58 | 60 | 62 | 64 | 66 | 68  |