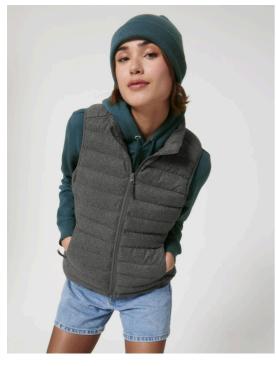

## The wool-like women's body warmer

Fitted XS XXL

#### Details

- Sleeveless
- High collar
- Reverse nylon zip at center front
- Zipped welt pockets with extra grosgrain puller
- Elastic tape binding at armhole
- Fully quilted
- Side panels for better shape
- Inside seams with binding finish
- Bottom hem with adjustable plastic stopper and elastic cord

#### Composition

Shell - Plain Weave Brushed 100% Polyester - Recycled - 140 GSM Fluorine-free DWR Padding 100% Polyester - Recycled -

Lining - Plain Weave 100% Polyester - Recycled Fluorine-free DWR