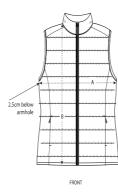

#### Details

- Sleeveless
- High collar
- Reverse nylon zip at center front
- Zipped welt pockets with extra grosgrain puller
- Elastic tape binding at armhole
- Fully quilted
- Side panels for better shape
- Inside seams with binding finish
- Bottom hem with adjustable plastic stopper and elastic cord

#### Size Guide

|   | Sizes       | XS | S  | М  | L  | XL | XXL |
|---|-------------|----|----|----|----|----|-----|
| Α | Half Chest  | 47 | 50 | 53 | 56 | 59 | 62  |
| В | Body Length | 58 | 60 | 62 | 64 | 66 | 68  |