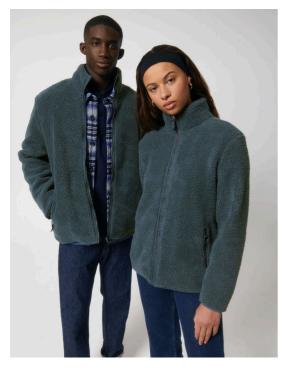

# The unisex sherpa zip-thru

Medium Fit XXS 3XL 350 GSM

#### Details

- Set-in sleeve
- Grosgrain tape on back neck, center front zip and hanger loop.
- Metal zip puller
- Elastic binding at sleeve cuff, bottom hem and collar edge
- Plastic zip at CF and on pockets with extra grosgrain puller
- Mesh body lining, taffeta sleeve lining
- Inside invisible zip at bottom hem and wearer's left chest for easy decoration

#### Composition

Shell - Sherpa 100% Polyester - Recycled - 350 GSM Fabric washed Lining - Mesh 100% Polyester - Recycled