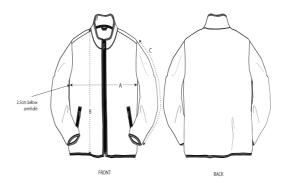

# Size Guide

|   | Sizes         | XXS  | XS   | S    | М    | L    | XL   | XXL  | 3XL  |
|---|---------------|------|------|------|------|------|------|------|------|
| Α | Half Chest    | 50.5 | 53   | 55.5 | 58   | 61.5 | 65   | 68.5 | 72   |
| В | Body Length   | 62.2 | 64.2 | 68.2 | 72.2 | 74.2 | 76.2 | 78.2 | 80.2 |
| С | Sleeve Length | 58.5 | 59.5 | 63.5 | 65   | 66.5 | 68   | 69.5 | 69.5 |