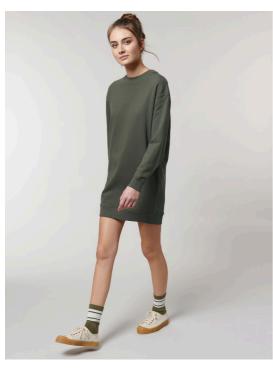

# The women's oversized crew neck dress

## Oversized

XS XXL

## 300 GSM

#### Details

- Set-in sleeve
- 1x1 rib at neck collar, sleeve hem and bottom hem
- Inside herringbone back neck tape
- Self fabric half moon at back neck
- Sleeve hem and bottom hem with single needle topstitch

## Composition

Shell - French Terry 85% Cotton - Organic Ring Spun Combed , 15% Polyester - Recycled - 300 GSM Fabric washed , Light sueded