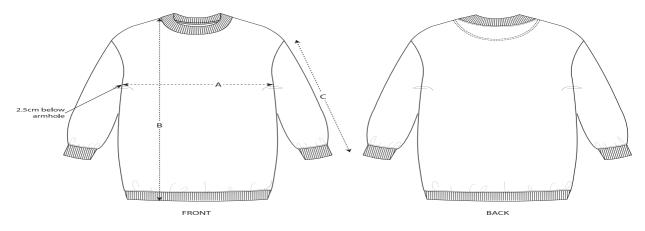

# Size Guide

|   | Sizes         | XS   | S  | М  | L    | XL | XXL |
|---|---------------|------|----|----|------|----|-----|
| А | Half Chest    | 58.5 | 61 | 64 | 67   | 70 | 73  |
| В | Body Length   | 87   | 89 | 91 | 93   | 94 | 95  |
| С | Sleeve Length | 54   | 54 | 55 | 55.5 | 56 | 56  |
| - |               |      |    |    |      |    |     |