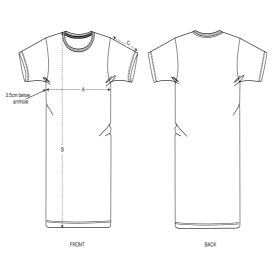

# s7anley/s7ella

|   | Sizes         | XS   | S  | М  | L  | XL | XXL |
|---|---------------|------|----|----|----|----|-----|
| А | Half Chest    | 46.5 | 49 | 52 | 55 | 58 | 61  |
| В | Body Length   | 86   | 88 | 90 | 92 | 93 | 93  |
| С | Sleeve Length | 19   | 19 | 20 | 20 | 21 | 21  |