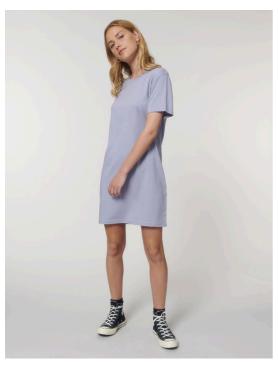

## The women's t-shirt dress

Medium Fit

XS XXL

180 GSM

#### Details

- Set-in sleeve
- 1x1 rib at neck collar
- Inside back neck tape in self fabric
- Sleeve hem and bottom hem with wide double needle topstitch

### Composition

Shell - Single Jersey 100% Cotton - Organic Ring Spun Combed - 180 GSM Fabric washed