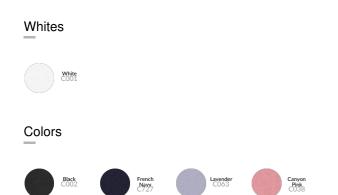

### Composition

Shell - Single Jersey 100% Cotton - Organic Ring Spun Combed - 180 GSM Fabric washed

### Care

Wash similar colours together, do not iron on print, wash and iron inside out.

WXX22