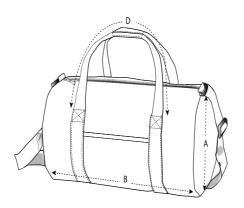

### Size Guide

|   | Sizes        | OS |
|---|--------------|----|
| A | Height       | 27 |
| В | Length       | 51 |
| D | Strap Length | 61 |