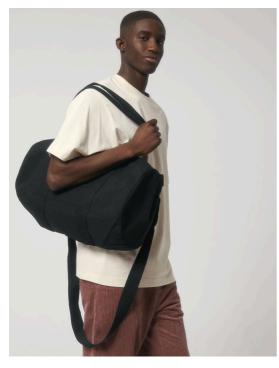

## Canvas duffle bag

OS 300 GSM

#### Details

- Grosgrain cotton ribbon stitched in half to make handle
- Grosgrain detachable straps
- Pocket at front between straps
- Inside pocket
- Nylon coil zip with silver metal zip puller on top and inside pocket
- Invisible zipper inside for easy decoration
- Single needle topstitch at handle attachment
- Grosgrain strap with box stitch

#### Composition

Shell - Canvas 80% Cotton - Recycled , 20% Polyester - Recycled - 300 GSM Fabric washed Lining - Plain Weave

100% Cotton - Organic Ring Spun Combed