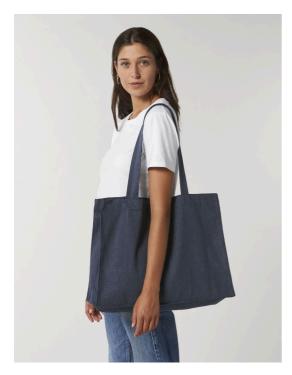

# Woven shopping bag

OS 300 GSM

#### Details

- Top edge double folded for strength and clean finish
- Side soufflet
- Long handles with reinforced cross stitch
- Single edge stitch on all seams in matching body colour thread

#### Composition

Shell - Canvas 80% Cotton - Recycled , 20% Polyester - Recycled - 300 GSM Fabric washed