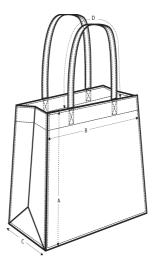

### Size Guide

|   | Sizes        | OS |
|---|--------------|----|
| A | Height       | 37 |
| В | Length       | 49 |
| С | Width        | 14 |
| D | Strap Length | 70 |