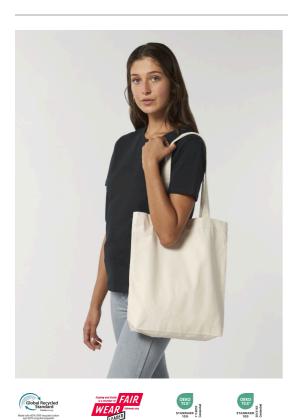

## Woven tote bag

#### Details

- Top edge double folded for strength and clean finish
- Long handles with reinforced cross stitch
- Shaping seam at bottom to create volume

#### Composition

Shell - Canvas 80% Cotton - Recycled , 20% Polyester - Recycled - 300 GSM Fabric washed