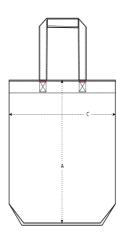

## **Essential Heathers**

Size Guide

|   | Sizes        | OS |
|---|--------------|----|
| A | Height       | 39 |
| С | Width        | 37 |
| D | Strap Length | 65 |