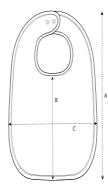

## Size Guide

|   | Sizes  | OS   |
|---|--------|------|
| A | Height | 31.5 |
| В | Length | 18   |
| С | Width  | 23   |