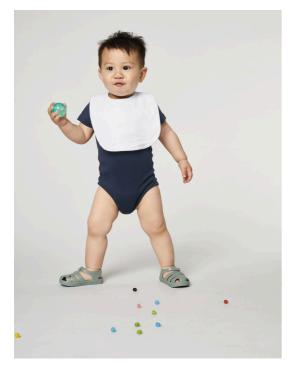

### The Babies' bib

OS 210 GSM

#### Details

- Double layer interlock
- Self fabric rouleau binding at neck and outside edge
- Double snap closure size adjustment at back neck

### Composition

Shell - Interlock 100% Cotton - Organic Ring Spun Combed - 210 GSM Panel washed