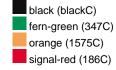

## Available colours

|                            | one size |
|----------------------------|----------|
| Weight in g                | 86 g     |
| VPE                        | 24/144   |
| (Pcs. per inner packaging  |          |
| / pcs. per outer packaging |          |

## Available colours