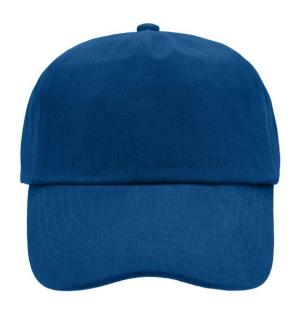

# Classic 5 panel cap made of heavy brushed cotton

Clip fastener in shiny silver with embossed myrtle beach logo and metal eyelet

4 embroidered ventilation holes

6 decorative stitching lines on the peak

Padded satin sweat band