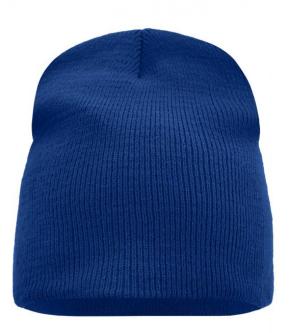

## Slim-fitting knitted cap without brim

Twin layer knitting

Fabric:

Country of origin:

Volksrepublik China

Outer fabric: 100% polyacrylic

Care instructions:

Available colours

Available colours

black (blackC) girl-pink (226C) lime-green (369C) orange (1585C) yellow (3945C) burgundy (7427C) grey-melange (423U) navy (296C) red (1788C) dark-green (627C) light-grey-melange (421C) off-white (off-white) royal (301C)