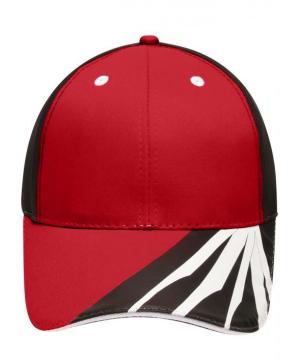

## Available colours

black/carbon/white (blackC, 425U, white) red/black/white (199C, blackC, white)

dark-green/black/white (343C, blackC, white) anavy/navy/white (296C, white) white/carbon/black (white, 430C, blackC)