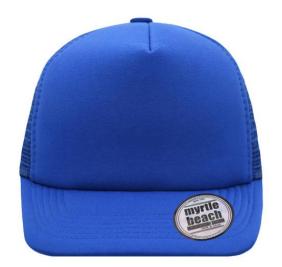

# 5 panel mesh cap with flat peak

6 decorative stitching lines on the peak Padded cotton sweatband Peel-off sticker on the peak Size adjustement by 'click & snap' fastener

**Fabric:** Outer fabric: 100% polyester

# 5 Panel Cap

Division of cap into 5 segments. Advantage: A large advertising space without annoying seams on front panels

Stand: 23.07.2024 - 16:09:39