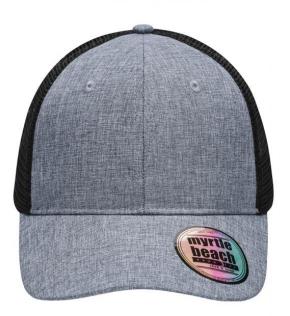

## Stylish mesh cap in modern mélange look

8 decorative stitching lines on the peak
Laminated front panels
2 embroidered ventilation holes on the front panels
Pleasant to wear due to a lined sweatband
Size adjustment by 'click & snap' adjuster

## Available colours

brown-melange/black (7531c, blackC)
 white/grey-melange/black (white, 423U, blackC)

grey-melange/black (424C, blackC)

navy-melange/white (296C, white)

Features

**6 Panel** Division of cap into 6 segments. Advantage: One of the most popular cap shapes in Europe