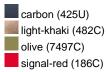

## Available colours

black (blackC) dark-grey (7538C) navy (296C) royal (301C)

dark-green (343C) lime-green (360C) orange (1575C) white (white)

Features

6 Panel Division of cap into 6 segments. Advantage: One of the most popular cap shapes in Europe