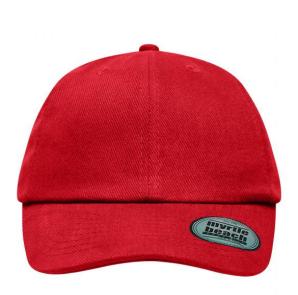

## Classic 6 panel cap

6 embroidered ventilation holes 8 decorative stitching lines on the peak Low-profile Padded satin sweat band Size adjustment with 'click & snap' fastener Heavy brushed cotton

Fabric:

Outer fabric (330 g/m<sup>2</sup>): 100% cotton

Country of origin:

Volksrepublik China

Care instructions:

Available colours

|                            | one size |
|----------------------------|----------|
| Weight in g                | 72 g     |
| VPE                        | 24/144   |
| (Pcs. per inner packaging  |          |
| / pcs. per outer packaging |          |