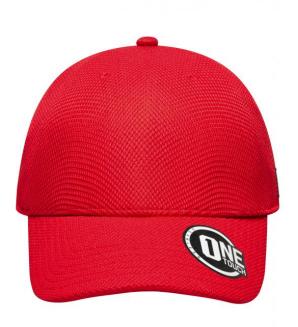

## High-quality cap with seamless, pre-formed crown

2 embroidered ventilation holes at the front Laminated front 6 decorative stitching lines on the peak Elastic sweatband for a perfect fit Fully closed back panel Breathable 3D mesh fabric Sizes: S/M = 56/57 cm, L/XL = 58/59 cm

## Available colours

navy (296C)

red (200C)

white (white)