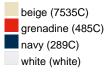

## Available colours

black (blackC) iron-grey (432C) red (185C)

Features

6 Panel Division of cap into 6 segments. Advantage: One of the most popular cap shapes in Europe