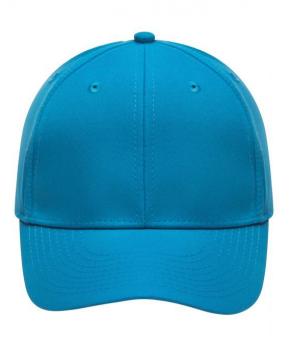

Functional cap with smooth microfibre surface

Wind-and water-repellent 6 embroidered ventilation holes 8 decorative stitching lines on the peak Laminated front panels Padded satin sweat band Hook and loop fastener

Fabric:

Outer fabric: 100% polyester

Country of origin:

Volksrepublik China

Care instructions:

Available colours

|                            | one size |
|----------------------------|----------|
| Weight in g                | 61 g     |
| VPE                        | 24/144   |
| (Pcs. per inner packaging  |          |
| / pcs. per outer packaging |          |