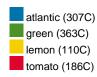

Fabric:

Outer fabric: 100% polyester

Country of origin:

Volksrepublik China

Care instructions:

Available colours

|                            | one size |
|----------------------------|----------|
| Weight in g                | 61 g     |
| VPE                        | 24/144   |
| (Pcs. per inner packaging  |          |
| / pcs. per outer packaging |          |