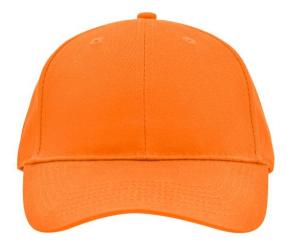

## Classic 6 panel cap with brushed surface

6 embroidered ventilation holes 6 stitching lines on the peak Laminated front panels Padded satin sweatband Hook and loop fastener

Fabric:

Outer fabric (190 g/m<sup>2</sup>): 100% cotton

## 6 Panel

Division of cap into 6 segments. Advantage: One of the most popular cap shapes in Europe