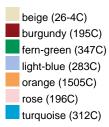

## Available colours

brown (4695C) dark-green (3435C) grey (422C) navy (282C) red (199C) sun-yellow (116C) yellow (1235C)