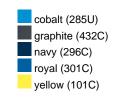

### Available colours

|                            | one size |
|----------------------------|----------|
| Weight in g                | 664 g    |
| VPE                        | 1/18     |
| (Pcs. per inner packaging  |          |
| / pcs. per outer packaging |          |

# Available colours

OEKO-TEX® Standard 100 Spa
OEKO-Tex® CONFIDENCE IN TEXTILES STANDARD 100 18.0.57944 HOHENSTEIN HTTI Tested for harmful substances. www.oeko-tex.com/standard100

Stand: 23.07.2024 - 16:27:44