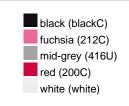

### Available colours

|                            | one size |
|----------------------------|----------|
| Weight in g                | 664 g    |
| VPE                        | 1/18     |
| (Pcs. per inner packaging  |          |
| / pcs. per outer packaging |          |

# Available colours

OEKO-TEX® Standard 100 Spa
OEKO-Tex® CONFIDENCE IN TEXTILES STANDARD 100 18.0.57944 HOHENSTEIN HTTI Tested for harmful substances. www.oeko-tex.com/standard100

Stand: 23.07.2024 - 16:27:44