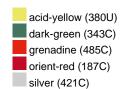

### Available colours

|                            | one size |
|----------------------------|----------|
| Weight in g                | 664 g    |
| VPE                        | 1/18     |
| (Pcs. per inner packaging  |          |
| / pcs. per outer packaging |          |

# Available colours

OEKO-TEX® Standard 100 Spa
OEKO-Tex® CONFIDENCE IN TEXTILES STANDARD 100 18.0.57944 HOHENSTEIN HTTI Tested for harmful substances. www.oeko-tex.com/standard100

Stand: 23.07.2024 - 16:27:44