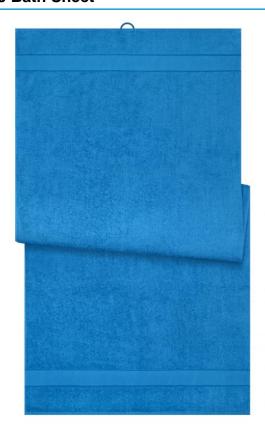

## Bath towel in fashionable design

Pleasantly soft cotton terry, combed ring-spun organic-cotton Optimum absorbency Selection of fashionable, bright colours 100 x 150 cm

Fabric: Outer fabric (420 g/m²): 100%

| Measurements in cm | one size  |
|--------------------|-----------|
| Length             | 150,00 cm |
| Width              | 100,00 cm |
| Distance between   | 10,00 cm  |
| border and edge    |           |
| Distance between   | 4,50 cm   |
| border and edge    |           |