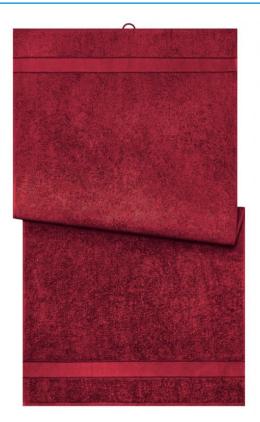

## Bath towel in fashionable design

Pleasantly soft cotton terry, combed ring-spun organic-cotton Optimum absorbency Selection of fashionable, bright colours 70 x 140 cm

Fabric:

Outer fabric (420 g/m<sup>2</sup>): 100% cotton