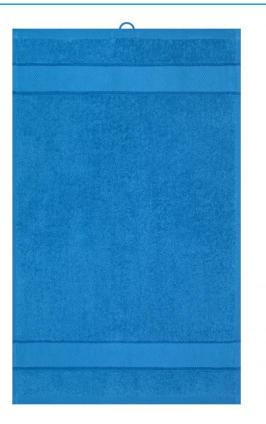

## Guest towel in fashionable design

Pleasantly soft cotton terry, combed ring-spun organic-cotton Optimum absorbency Selection of fashionable, bright colours 30 x 50 cm

Fabric:

Outer fabric (420 g/m<sup>2</sup>): 100% cotton