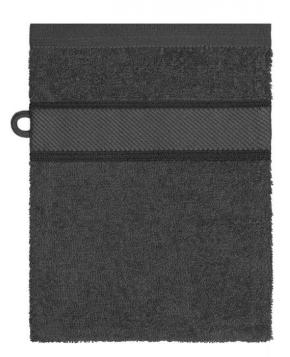

## Flannel in fashionable design

Pleasantly soft cotton terry, combed ring-spun organic-cotton Optimum absorbency Selection of fashionable, bright colours 15 x 21 cm

Fabric:

Outer fabric (420 g/m<sup>2</sup>): 100% cotton