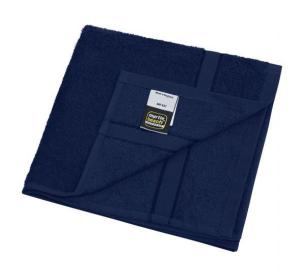

# **MB437 Hand Towel**

## Towel in discreet design

Pleasantly soft cotton terry Fashionable colour blaze

Fabric: Outer fabric (400 g/m²): 100%

Country of origin: Türkiye

Care instructions: