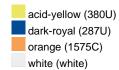

#### Available colours

|                            | 50 x 100 cm |
|----------------------------|-------------|
| Weight in g                | 200 g       |
| VPE                        | 5/50        |
| (Pcs. per inner packaging  |             |
| / pcs. per outer packaging |             |

### Available colours

OEKO-TEX® Standard 100 Spa
OEKO-Tex® CONFIDENCE IN TEXTILES STANDARD 100 18.0.57944 HOHENSTEIN HTTI Tested for harmful substances. www.oeko-tex.com/standard100

Stand: 23.07.2024 - 16:27:34