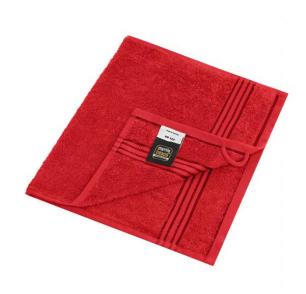

# **MB420 Guest Towel**

### Guest towel in a lot of colours

Soft cotton terry quality Size: 30 x 50 cm

Fabric: Outer fabric (420 g/m²): 100%

cotton

Country of origin: Türkiye

Care instructions: