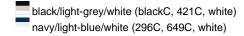

### Available colours

black/red/white (blackC, 200C, white) navy/red/white (296C, 200C, white)

light-grey/black/white (400C, blackC, white) yellow/black/white (101C, blackC, white)