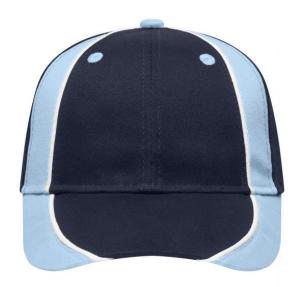

# MB135 Club Cap

## Lavish 6 panel cap in trendy colour combinations

6 embroidered ventilation holes Laminated front panels Padded satin sweatband Hook and loop fastener Brushed cotton

**Fabric:** Outer fabric (185 g/m²): 100%

#### Available colours

|                            | one size |
|----------------------------|----------|
| Weight in g                | 71 g     |
| VPE                        | 24/144   |
| (Pcs. per inner packaging  |          |
| / pcs. per outer packaging |          |