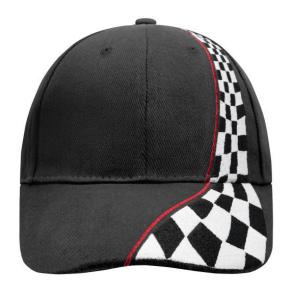

# MB038 Racing Cap

## High-quality 6 panel cap in attractive racing look

6 embroidered ventilation holes
With lavish embroidery
Laminated front panels
Padded satin sweatband
Clip fastener with buckle in mat silver and embroidered eyelet
Super heavy brushed cotton

**Fabric:** Outer fabric: 100% cotton

Country of origin: Volksrepublik China