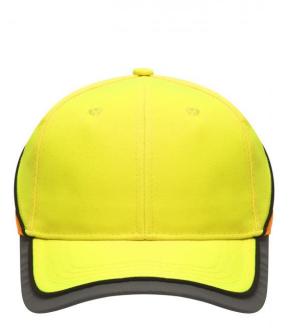

## Functional 6 panel cap in loud neon colours

2 embroidered ventilation holes 4 stitching lines on the peak Contrasting piping around the cap Laminated front panels Padded satin sweat band Reflective hook and loop fastener and border around the peak (without protective function/no PPE)

Fabric:

Outer fabric: 100% polyamide

Country of origin:

Volksrepublik China

Care instructions:

Available colours

|                            | one size |
|----------------------------|----------|
| Weight in g                | 70 g     |
| VPE                        | 24/144   |
| (Pcs. per inner packaging  |          |
| / pcs. per outer packaging |          |

Available colours

neon-orange/neon-yellow (1505C, 809C)

neon-yellow/neon-orange (809C, 804C)

Features

6 Panel Division of cap into 6 segments. Advantage: One of the most popular cap shapes in Europe

Stand: 23.07.2024 - 16:09:46