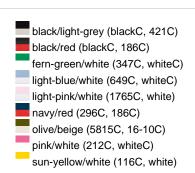

## Available colours

|                            | one size |
|----------------------------|----------|
| Weight in g                | 84 g     |
| VPE                        | 24/144   |
| (Pcs. per inner packaging  |          |
| / pcs. per outer packaging |          |

## Available colours