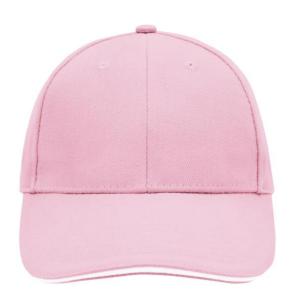

### Sandwich cap in a multitude of colour combinations

6 embroidered ventilation holes 6 decorative stitching lines on the peak Front panels laminated Lined satin sweatband Clip fastener with brass buckle and embroidered eyelet Super heavy brushed cotton

**Fabric:** Outer fabric (350 g/m²): 100%

cotton

Country of origin: Volksrepublik China