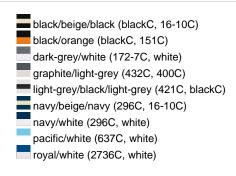

## Available colours

|                            | one size |
|----------------------------|----------|
| Weight in g                | 84 g     |
| VPE                        | 24/144   |
| (Pcs. per inner packaging  |          |
| / pcs. per outer packaging |          |

## Available colours