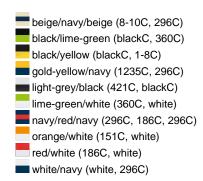

## Available colours

|                            | one size |
|----------------------------|----------|
| Weight in g                | 84 g     |
| VPE                        | 24/144   |
| (Pcs. per inner packaging  |          |
| / pcs. per outer packaging |          |

## Available colours