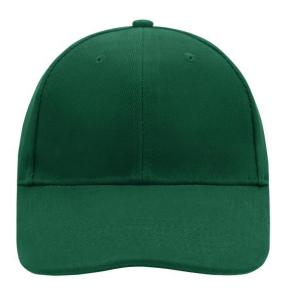

# **MB016 6 Panel Cap Laminated**

## Classic cap with laminated front panels

6 embroidered ventilation holes 8 stitching lines on the peak Padded satin sweatband Clip fastener with silver buckle and embroidered eyelet Super heavy brushed cotton