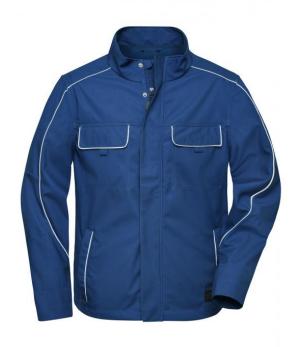

# JN882 Workwear Softshell Light Jacket - SOLID -

## Professional, light softshell jacket in 'classic' look with highquality details

Durable, light, hard-wearing softshell, inside interlock Wind- and water-repellent (2,000 mm water column)

Breathable and permeable to water vapour (2,000 g/m²/24h)

Stand-up collar

Ergonomically shaped sleeves, extended back

Inner sleeve bands

Full-length under-panel zip with storm flap and chin cup

Zipped side pockets and inner pocket

Breast pockets with pocket pouch sewn on only on one side to facilitate decoration

Several inner pockets

Reflective elements (without protective function/no PPE) on pockets,

shoulder and at the back

Zips: YKk

Buttons and zips: In order to avoid the product in hand being damaged,

all the buttons and zips are concealed