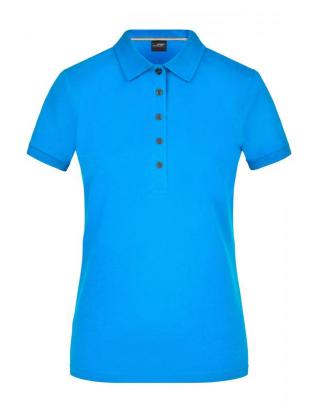

# JN707 Ladies' Pima Polo

## Polo shirt in premium quality

Very fine piqué quality made of high-quality, combed ring-spun Pima-cotton

By using Pima cotton, which is extremely fine and long-stapled, you will get a consistently high quality and a beautiful surface

Knitted polo collar and cuffs

Buttons for all colours in colour titanium

JN707: Waisted, 5 buttons JN708: side slits, 3 buttons

Fabric: Outer fabric (180 g/m²): 100%

cotton

Country of origin: Bangladesch

Care instructions: