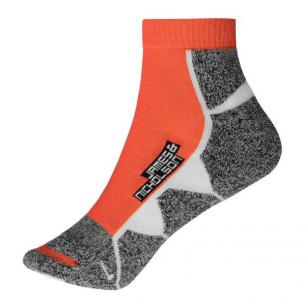

# Functional, short sports socks for ladies and men

Breathable and moisture-regulating Flat, pressure-free whipped seam Padded sole and toe area

**Fabric:** Outer fabric: 62% polyester, 20%

polyamide, 16% cotton, 2%

### Available colours

|                            | 35-38  | 39-41  | 42-44  | 45-47  |
|----------------------------|--------|--------|--------|--------|
| Weight in g                | 41 g   | 45 g   | 48 g   | 51 g   |
| VPE                        | 10/100 | 10/100 | 10/100 | 10/100 |
| (Pcs. per inner packaging  |        |        |        |        |
| / pcs. per outer packaging |        |        |        |        |

## Available colours

black/white (blackC, white)
bright-orange/white (805M, white)
white/white (white)

bright-blue/white (3005C, white) bright-yellow/white (809M, white)

bright-green/white (802C, white) red/white (186C, white)